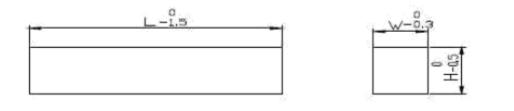

# LAKSHYA TECH INDIA PVT LTD

# 39/304, Chikka Thogur Village, Begur Hobli, Bangalore South, BANGALORE - 560 100.

Tel. No.: 080-41733320 E-mail: vetrivelan@lakshyatech.co.in / techlakshya@gmail.com

### Carbide Bar for VSI Rotor Tip

#### 1. Introduction:

The carbide bars are to be mounted onto VSI rotor tip, to break stone or ore into sands. They are widely used in the field of cement, mining etc. To withstand strong impact, the carbide bars require good hardness as well as high transverse rupture strength.

#### 2. Main types of Carbide Tip for Crusher VSI Rotor:







## LAKSHYA TECH INDIA PVT LTD

# 39/304, Chikka Thogur Village, Begur Hobli, Bangalore South, BANGALORE - 560 100.

Tel. No.: 080-41733320 E-mail: vetrivelan@lakshyatech.co.in / techlakshya@gmail.com







## LAKSHYA TECH INDIA PVT LTD

# 39/304, Chikka Thogur Village, Begur Hobli, Bangalore South, BANGALORE - 560 100.

Tel. No.: 080-41733320 E-mail: vetrivelan@lakshyatech.co.in / techlakshya@gmail.com