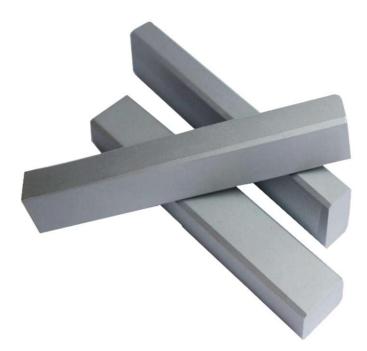

### Carbide Bar for VSI Rotor Tip

#### 1. Introduction:

The carbide bars are to be mounted onto VSI rotor tip, to break stone or ore into sands. They are widely used in the field of cement, mining etc. To withstand strong impact, the carbide bars require good hardness as well as high transverse rupture strength.