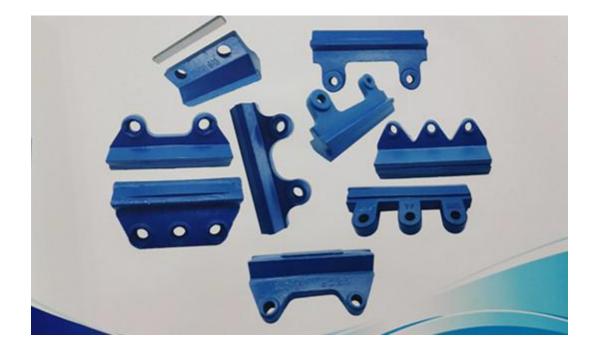

gmail.com

### Carbide Bar for VSI Rotor Tip

#### 1. Introduction:

The carbide bars are to be mounted onto VSI rotor tip, to break stone or ore into sands. They are widely used in the field of cement, mining etc. To withstand strong impact, the carbide bars require good hardness as well as high transverse rupture strength.

#### 2. Main types of Carbide Tip for Crusher VSI Rotor:







## LAKSHYA TECH INDIA PVT LTD

# 39/304, Chikka Thogur Village, Begur Hobli, Bangalore South, BANGALORE - 560 100.

Tel. No.: 080-41733320 E-mail: vetrivelan@lakshyatech.co.in / techlakshya@gmail.com







## LAKSHYA TECH INDIA PVT LTD

# 39/304, Chikka Thogur Village, Begur Hobli, Bangalore South, BANGALORE - 560 100.

Tel. No.: 080-41733320 E-mail: vetrivelan@lakshyatech.co.in / techlakshya@gmail.com