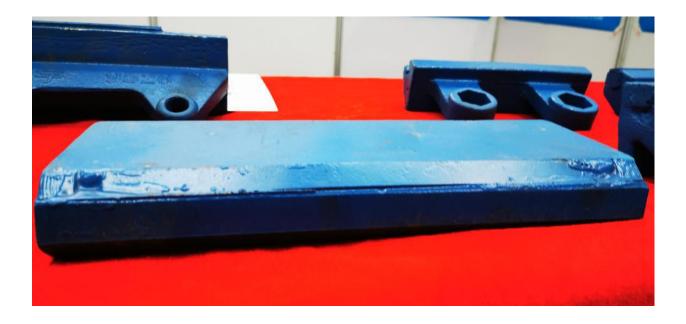

### Carbide Bar for VSI Rotor Tip

#### 1. Introduction:

The carbide bars are to be mounted onto VSI rotor tip, to break stone or ore into sands. They are widely used in the field of cement, mining etc. To withstand strong impact, the carbide bars require good hardness as well as high transverse rupture strength.