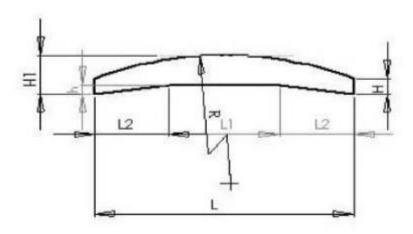

# LAKSHYA TECH INDIA PVT LTD

# 39/304, Chikka Thogur Village, Begur Hobli, Bangalore South, BANGALORE - 560 100.

Tel. No.: 080-41733320 E-mail: vetrivelan@lakshyatech.co.in / techlakshya@gmail.com

### Carbide Bar for VSI Rotor Tip

#### 1. Introduction:

The carbide bars are to be mounted onto VSI rotor tip, to break stone or ore into sands. They are widely used in the field of cement, mining etc. To withstand strong impact, the carbide bars require good hardness as well as high transverse rupture strength.

#### 2. Main types of Carbide Tip for Crusher VSI Rotor:







## LAKSHYA TECH INDIA PVT LTD

# 39/304, Chikka Thogur Village, Begur Hobli, Bangalore South, BANGALORE - 560 100.

Tel. No.: 080-41733320 E-mail: vetrivelan@lakshyatech.co.in / techlakshya@gmail.com







## LAKSHYA TECH INDIA PVT LTD

# 39/304, Chikka Thogur Village, Begur Hobli, Bangalore South, BANGALORE - 560 100.

Tel. No.: 080-41733320 E-mail: vetrivelan@lakshyatech.co.in / techlakshya@gmail.com