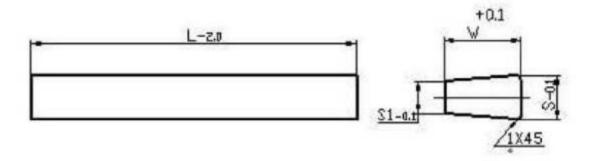

# LAKSHYA TECH INDIA PVT LTD

# 39/304, Chikka Thogur Village, Begur Hobli, Bangalore South, BANGALORE - 560 100.

Tel. No.: 080-41733320 E-mail: vetrivelan@lakshyatech.co.in / techlakshya@gmail.com

### Carbide Bar for VSI Rotor Tip

#### 1. Introduction:

The carbide bars are to be mounted onto VSI rotor tip, to break stone or ore into sands. They are widely used in the field of cement, mining etc. To withstand strong impact, the carbide bars require good hardness as well as high transverse rupture strength.

#### 2. Main types of Carbide Tip for Crusher VSI Rotor:







## LAKSHYA TECH INDIA PVT LTD

# 39/304, Chikka Thogur Village, Begur Hobli, Bangalore South, BANGALORE - 560 100.

Tel. No.: 080-41733320 E-mail: vetrivelan@lakshyatech.co.in / techlakshya@gmail.com







## LAKSHYA TECH INDIA PVT LTD

# 39/304, Chikka Thogur Village, Begur Hobli, Bangalore South, BANGALORE - 560 100.

Tel. No.: 080-41733320 E-mail: vetrivelan@lakshyatech.co.in / techlakshya@gmail.com